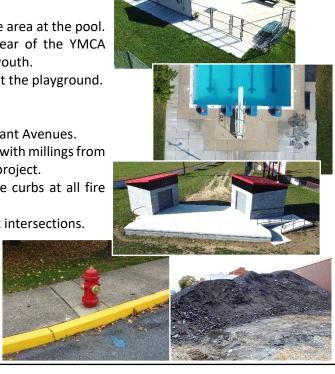

#### **Recreation and Greenways**

- Installed new windows at the pool's concession stand.
- Installed a concrete ramp leading from parking lot to the pool.
- > Increased concrete surface area at the pool.
- ➤ Had another successful year of the YMCA summer program for our youth.
- Constructed a new stage at the playground.

#### **Roads and Lights**

- Resurfaced Miriam and Grant Avenues.
- Resurfaced S. Canal Street with millings from Miriam and Grant paving project.
- Painted yellow safety zone curbs at all fire hydrants.
- Painted white stop lines at intersections.