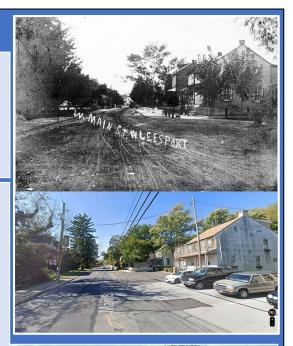

## Did you know?

Did you know that The Leesport Area Historical Society is located on Main Street at the Old West Leesport School? There are many pictures of Leesport, Mohrsville, Centerport, and other towns in the area.